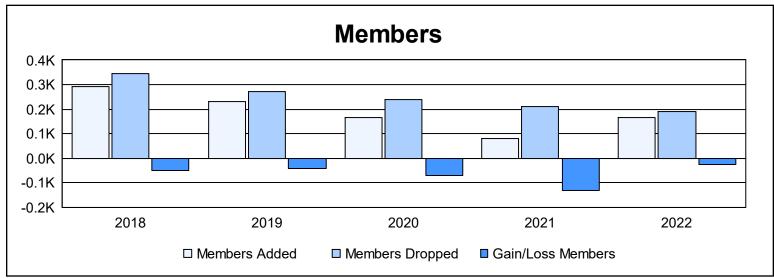

District 2 A2

As of June 2022 Cumulative

| Year      | New<br>Clubs | Dropped<br>Clubs | Gain/<br>Loss<br>Clubs | New<br>Members | Charter<br>Members | Reinstate<br>Members | Transfer<br>Members | Total<br>Member<br>Added | Total<br>Members<br>Dropped | Gain/<br>Loss<br>Members |
|-----------|--------------|------------------|------------------------|----------------|--------------------|----------------------|---------------------|--------------------------|-----------------------------|--------------------------|
| 2017-2018 | 1            | 0                | 1                      | 238            | 35                 | 2                    | 18                  | 293                      | 343                         | -50                      |
| 2018-2019 | 1            | 3                | -2                     | 200            | 21                 | 3                    | 5                   | 229                      | 271                         | -42                      |
| 2019-2020 | 0            | 1                | -1                     | 142            | 6                  | 6                    | 11                  | 165                      | 237                         | -72                      |
| 2020-2021 | 0            | 0                | 0                      | 66             | 3                  | 6                    | 6                   | 81                       | 211                         | -130                     |
| 2021-2022 | 0            | 2                | -2                     | 150            | 0                  | 6                    | 10                  | 166                      | 192                         | -26                      |
| Average   | 0            | 1                | -1                     | 159            | 13                 | 5                    | 10                  | 187                      | 251                         | -64                      |