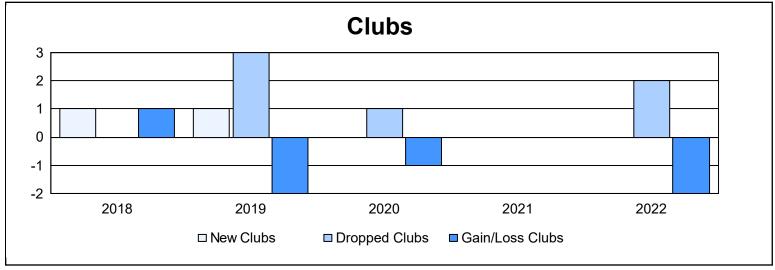

District 2 A2

As of June 2022 Cumulative

| Year      | New<br>Clubs | Dropped<br>Clubs | Gain/<br>Loss<br>Clubs | New<br>Members | Charter<br>Members | Reinstate<br>Members | Transfer<br>Members | Total<br>Member<br>Added | Total<br>Members<br>Dropped | Gain/<br>Loss<br>Members |
|-----------|--------------|------------------|------------------------|----------------|--------------------|----------------------|---------------------|--------------------------|-----------------------------|--------------------------|
| 2017-2018 | 1            | 0                | 1                      | 238            | 35                 | 2                    | 18                  | 293                      | 343                         | -50                      |
| 2018-2019 | 1            | 3                | -2                     | 200            | 21                 | 3                    | 5                   | 229                      | 271                         | -42                      |
| 2019-2020 | 0            | 1                | -1                     | 142            | 6                  | 6                    | 11                  | 165                      | 237                         | -72                      |
| 2020-2021 | 0            | 0                | 0                      | 66             | 3                  | 6                    | 6                   | 81                       | 211                         | -130                     |
| 2021-2022 | 0            | 2                | -2                     | 150            | 0                  | 6                    | 10                  | 166                      | 192                         | -26                      |
| Average   | 0            | 1                | -1                     | 159            | 13                 | 5                    | 10                  | 187                      | 251                         | -64                      |